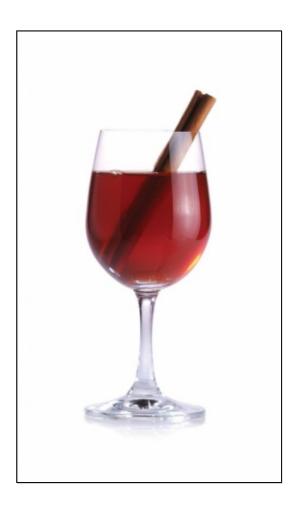

# Malibu Queen

0 made it | 0 reviews

- Sub Category Name
  Drink
  Cocktails
- Recipe Source Name The Dilmah Book of Tea inspired Cuisine & Beverage
- Glass Type

Wine Glass

#### Malibu Queen

- 100ml Dilmah t-Series Supreme Ceylon Single Origin
- 25ml Sugar Syrup
- 50ml Malibu
- Few cubes of ice

#### Malibu Queen

- Brew 2g of Supreme Ceylon Single Origin for 3 minutes.
- Add 25ml of sugar syrup.
- Add 50ml of Malibu.
- Pour the hot tea into the glass.
- Add a few cubes of ice.
- Stir well.

ALL RIGHTS RESERVED © 2025 Dilmah Recipes| Dilmah Ceylon Tea Company PLC Printed From teainspired.com/dilmah-recipes 08/09/2025