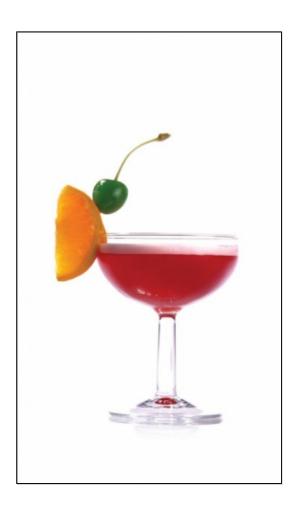

# T Rose

- Sub Category Name Drink Cocktails
- Recipe Source Name The Dilmah Book of Tea inspired Cuisine & Beverage
- Glass Type

Champagne Glass

#### t Rose

- 40ml Dilmah t-Series Natural Rosehip with Hibiscus
- 20ml Gin
- 5ml Sugar syrup

#### t Rose

- Brew 2g of the herb in 100ml of hot water for 5 minutes and strain.
- Pour the herbal infusion and balance ingredients into a Cocktail Shaker.
- Vigorously shake the ingredients with a few cubes of ice for 8-10 seconds.
- Pour into a champagne glass.