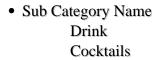

# Caribbean t

- Recipe Source Name The Dilmah Book of Tea inspired Cuisine & Beverage
- Glass Type

Champagne Glass

#### Caribbean t

- 40ml Dilmah t-Series Lapsang Souchong
- 10ml Malibu
- 20ml Bacardi light

#### Caribbean t

- Brew 2g of tea in 100ml of hot water for 5 minutesand strain.
- Pour the tea and balance ingredients into aCocktail Shaker.
- Vigorously shake the ingredients with a few cubes of ice for 8-10 seconds.
- Pour into a cocktail glass.