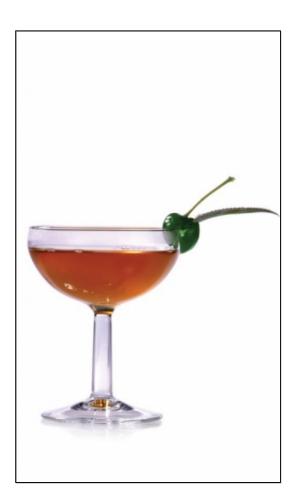

# **Emerald Gold**

0 made it | 0 reviews

- Sub Category Name

  Drink

  Cocktails
- Recipe Source Name
   The Dilmah Book of Tea inspired Cuisine & Beverage
- Glass Type

Champagne Glass

#### **Emerald Gold**

- Brew 2g of tea in 100ml of hot water for 5 minutes and strain.
- Pour the tea and balance ingredients into a Cocktail Shaker.
- Vigorously shake the ingredients with a few cubes of ice for 8-10 seconds.
- Pour into a champagne glass.