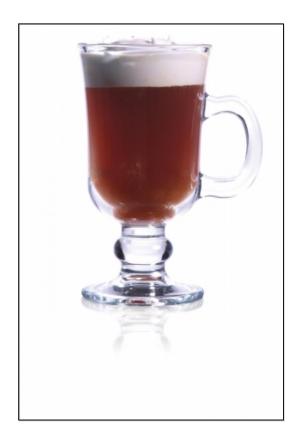

# **Dilmah Irish Cream**

0 made it | 0 reviews

- Sub Category Name
   Drink
   Hot Tea Cocktails
- Recipe Source Name
   The Dilmah Book of Tea inspired Cuisine & Beverage
- Festivities Name Winter
- Glass Type

Irish Coffee Mug

### **Dilmah Irish Cream**

- 175ml Dilmah Yata Watte Tea
- 30ml Jack Daniels or Irish Whisky
- 30ml Whipping Cream
- 1 teaspoon Sugar

#### **Dilmah Irish Cream**

- Brew the tea in hot water for 3-5 minutes and strain.
- Add the whisky.
- Top off with whipped cream and serve hot.

ALL RIGHTS RESERVED © 2025 Dilmah Recipes| Dilmah Ceylon Tea Company PLC Printed From teainspired.com/dilmah-recipes 04/09/2025