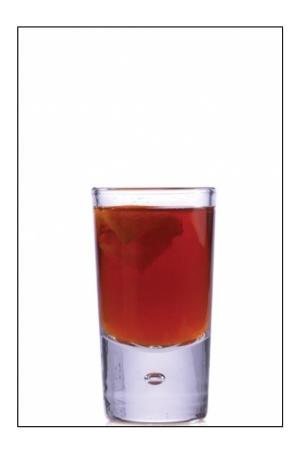

# **Rum and Earl Grey t-Shot**

0 made it | 0 reviews

- Sub Category Name Drink t-Shots
- Recipe Source Name
   The Dilmah Book of Tea inspired Cuisine & Beverage
- Glass Type

**Shot Glass** 

## **Ingredients**

Rum and Earl Grey t-Shot

- 100ml Dilmah t-Series The Original Earl Grey
- 20ml Red Rum or Bacardi Gold
- Wedge of orange
- 5ml Sugar syrup

### **Rum and Earl Grey t-Shot**

- Brew 2g of Dilmah t-Series The Original Earl Grey in 100ml of hot water for 4 minutes.
- Pour the brewed tea into a glass over ice.
- Add the Red Rum or Bacardi Gold and Sugar syrup.