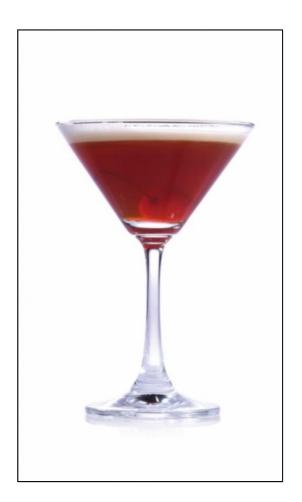

# **Almond t-Shooter**

- Sub Category Name Drink t-Shots
- Recipe Source Name The Dilmah Book of Tea inspired Cuisine & Beverage
- Glass Type

Martini Glass

#### **Almond t-Shooter**

- 50ml Dilmah t-Series Italian Almond Tea
- 25ml Amaretto
- 5ml Sugar syrup
- Few cubes of ice

#### **Almond t-Shooter**

- Brew 2g of Dilmah t-Series Italian Almond tea in 50ml of hot water for 4 minutes.
- Make a thick solution of sugar syrup with 75ml of Italian Almond tea.
- Add Amaretto and sugar syrup into the mixture.