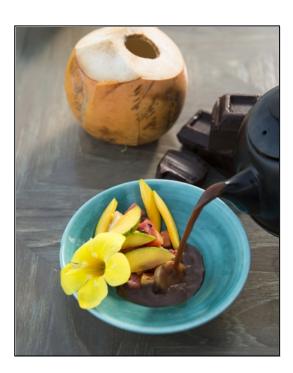

### The tea and the chocolate

- 200g chocolate 70%
- 100g Dilmah Mint Tea and brew the tea for 5 minutes
- Fresh fruits

0 made it | 0 reviews

Datias Palomo

- Sub Category Name Food Desserts
- Recipe Source Name The Chefs and the Tea Maker - 2014

#### The tea and the chocolate

- Infuse hot water with tea and let it rest for 5 minutes.
- Chop the chocolate and mix it with the infused tea until it acquires a sauce consistency.
- Chop the fruit and garnish the dish.