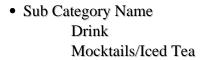

# **Dark Knight**

- Recipe Source Name The Dilmah Book of Tea inspired Cuisine & Beverage
- Glass Type

Pilsner Glass

#### **Dark Knight**

- 60ml Dilmah t-Series Keemun Special Leaf Tea
- 60ml Pineapple juice
- 20ml Sugar syrup (Coloured blue)

#### **Dark Knight**

- Brew 2g of tea in 100ml of hot water for 5 minutes and strain.
- Pour the ingredients and a few cubes of ice into a blender.
- Mix all the ingredients for about 30 seconds.
- Pour into a Pilsner glass.