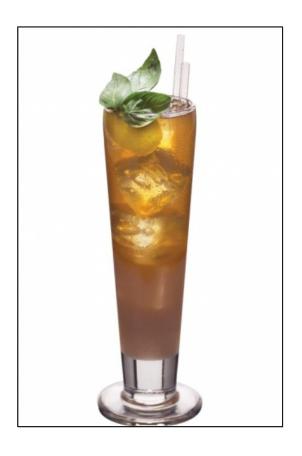

# **Dilmah Peach Me**

- Sub Category Name Drink Mocktails/Iced Tea
- Recipe Source Name The Dilmah Book of Tea inspired Cuisine & Beverage
- Glass Type

Sling glass

#### Dilmah Peach Me

- 150ml Dilmah Lemon & Lime Tea
- 40ml Peach puree
- 10ml Monin orgeat (Almond syrup)
- Fresh basil leaves

#### **Dilmah Peach Me**

- Crush the basil in a sling, and fill up with ice.
- Add the puree and the syrup.
- Top with cooled tea.

ALL RIGHTS RESERVED © 2025 Dilmah Recipes| Dilmah Ceylon Tea Company PLC Printed From teainspired.com/dilmah-recipes 12/09/2025