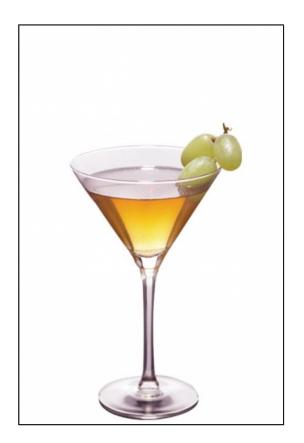

# Dilmah Tea-ni

- Sub Category Name Drink Cocktails
- Recipe Source Name The Dilmah Book of Tea inspired Cuisine & Beverage
- Glass Type

Martini Glass

#### Dilmah Tea-ni

- 70ml Dilmah Premium Ceylon Tea
- 25ml White grape juice
- 10ml Monin sucre de canne

#### Dilmah Tea-ni

- Prechill Martini Glass.
- Add ingredients to Boston shaker.
- Add ice in shaker.
- Shake and fine strain the cocktail into the martini glass.

ALL RIGHTS RESERVED © 2025 Dilmah Recipes| Dilmah Ceylon Tea Company PLC Printed From teainspired.com/dilmah-recipes 12/09/2025