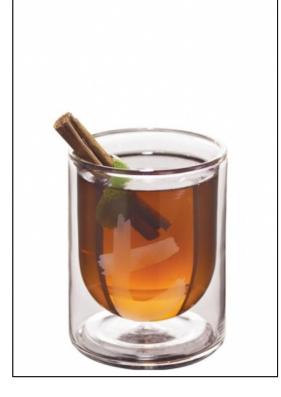

0 made it | 0 reviews

- Sub Category Name Drink t-Shots
- Recipe Source Name
  The Dilmah Book of Tea inspired Cuisine &
  Beverage
- Festivities Name Winter
- Glass Type

Sensory tea glass

## Ingredients

**Cinnamon Surprise** 

- 35ml Biological apple juice
- 200ml Dilmah Earl Grey Tea
- 15ml Monin canelle
- Cinnamon stick
- Lime zest

## **Cinnamon Surprise**

- Add syrup and apple juice to Dilmah Earl Grey Tea in short.
- Stir.

ALL RIGHTS RESERVED © 2025 Dilmah Recipes| Dilmah Ceylon Tea Company PLC Printed From teainspired.com/dilmah-recipes 04/09/2025