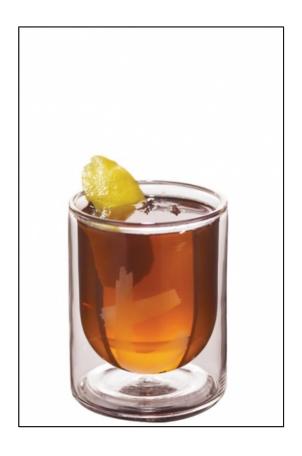

# **Dilmah Hot Toddy**

0 made it | 0 reviews

- Sub Category Name Drink t-Shots
- Recipe Source Name
   The Dilmah Book of Tea inspired Cuisine & Beverage
- Festivities Name Winter
- Glass Type

Sensory tea glass

## **Dilmah Hot Toddy**

- 200ml Dilmah English Breakfast Tea
- 35ml Scotch whisky (Black Label)
- 2 cloves
- 1 Teaspoon honey
- Grated nutmeg
- Lemon zest

### **Dilmah Hot Toddy**

- Add cloves and honey to Dilmah English Breakfast Tea in short.
- Add the whisky.
- Stir until honey is dissolved.

ALL RIGHTS RESERVED © 2025 Dilmah Recipes | Dilmah Ceylon Tea Company PLC Printed From teainspired.com/dilmah-recipes 04/09/2025