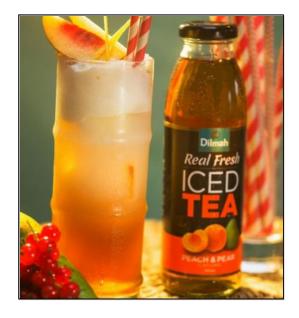

#### Colombo Ice Cream Soda

- 150 ml Dilmah Iced Tea Peach & Pear
- 2 large scoops of vanilla ice cream
- Lemonade

### Colombo Ice Cream Soda

- Fill the glass half with ice cubes and add the iced tea
- Add the 2 scoops of vanilla ice cream
- Top up with lemonade
- Garnish with a peach slice, a pear slice and thin cut lemon zest