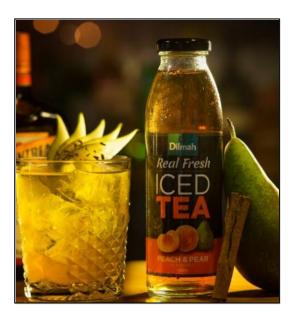

# **Burlesque Iced Tea**

0 made it | 0 reviews

- Sub Category Name
  Drink
  Cocktails
- Recipe Source Name Iced Tea Recipes
- Glass Type
  Old-Fashioned

#### **Burlesque Iced Tea**

- 150 ml Dilmah Iced Tea Peach & Pear
- 40 ml Cointreau
- Fresh lemon squeeze (5 ml fresh lemon juice)

#### **Burlesque Iced Tea**

- Add all ingredients to an ice-filled old-fashioned glass and stir gently
- Garnish with a cinnamon powdered pear fan

ALL RIGHTS RESERVED © 2025 Dilmah Recipes| Dilmah Ceylon Tea Company PLC Printed From teainspired.com/dilmah-recipes 08/09/2025