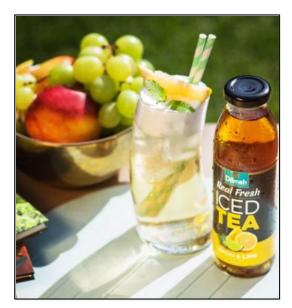

#### **Ceylon Sorbet**

- 160 ml Dilmah Iced Tea with lemon & lime.
- 2 large scoops of lemon sorbet ice cream.
- 25 ml of runny honey (80/20 bee's honey and hot water).
- Lemonade.

#### **Ceylon Sorbet**

- Fill the glass halfway with ice cubes
- Add the iced tea and the runny honey
- Add the scoops of lemon sorbet ice cream
- Top up with lemonade
- Garnish with a lemon wedge and a sprig of mint