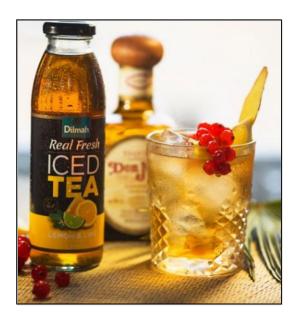

#### Jimador's iced tea

- 160 ml Iced Tea with lemon & lime
- 40 ml of (Don Julio) Reposado Tequila
- 30 ml Grapefruit juice
- 20 ml honey syrup (50/50 bee's honey & sugar syrup)
- 10 ml fresh lime juice

#### Jimador's iced tea

- Add all ingredients to an ice-filled old fashioned glass and stir gently
- Garnish with a slice of fresh ginger and a string of red currants

ALL RIGHTS RESERVED © 2025 Dilmah Recipes| Dilmah Ceylon Tea Company PLC Printed From