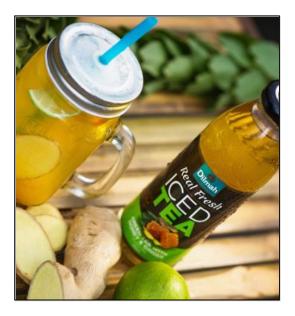

#### **Citrus Treasure Chest**

- 30 ml Orange juice
- 160 ml Dilmah Iced Tea with ginger & honey
- 40 ml lemonade (sparkling)
- Thin slices of ginger
- Thin slices of lime

#### **Citrus Treasure Chest**

- Fill the drinking jar completely with ice cubes and add the slice of ginger and lime
- Add the rest of the ingredients and stir
- Add sugar or honey (optional)

ALL RIGHTS RESERVED © 2025 Dilmah Recipes| Dilmah Ceylon Tea Company PLC Printed From teainspired.com/dilmah-recipes 12/09/2025